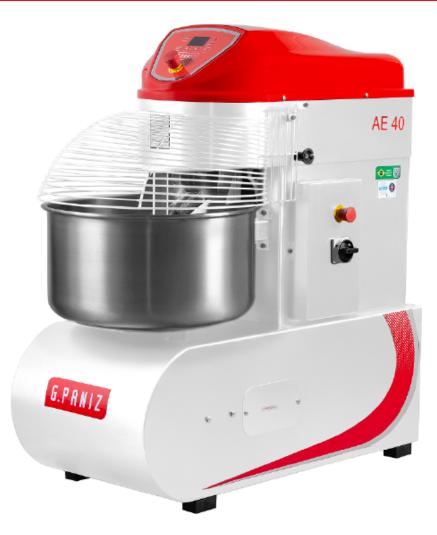

## AE40 - Spiral Dough Mixer

Heavy mixer that can handle all types of dough in bakeries and restaurants and can handle all the heaviest workloads.

Protective mesh cover that can be easily opened and closed:

- 1 speed (single-phase).
- Gears in SAE 1020 steel. ASA type chains in tempered steel.
- Shafts ground and tempered.
- Most robust equipment in its category.
- Basin in stainless steel 304, without welds.
- Robust structure in carbon steel with white epoxy paint or in stainless steel.

| Model | Dimensions (in.) |       |        | Weight (lbs.) | Tension (V) | Phase   | AMPS   | Motor | Capacity |
|-------|------------------|-------|--------|---------------|-------------|---------|--------|-------|----------|
|       | Length           | Depth | Height | neignt (ins.) | ICHSION (V) | r IIdst | AMIT 3 | MULUI | GapaGity |
| AE40  | 25.2             | 47.2  | 50.0   | 583           | 220v        | Three   | 10.5   | 3 HP  | 88.1     |